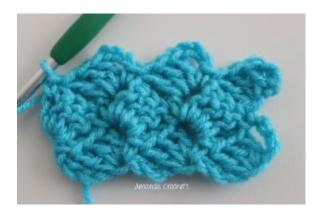

## **TULIP STITCH**

**Skill Level:** Intermediate **Stitch Multiple:** Multiple of 4+5

To make a sample swatch, CH 17

ROW 1: In the 5<sup>th</sup> CH from hook, make 3 DC. Skip 3 CHS and make a SC into the next CH. \*CH 3 and make 3 DC into the same CH as the SC. Skip 3 CHS and make a SC into the next CH. Repeat from \* until the end. CH 4 and turn.

ROW 2: 3 DC into the 1<sup>st</sup> CH of the CH-4, skip (1 SC, 3 DC) and make a SC into the CH-3 space. \*CH 3 and make 3 DC into the same space as the SC. Skip (1 SC, 3 DC) and make a SC into the CH-3 space. Repeat from \* until you reach the end. SC underneath the CH 4. CH 4 and turn.

Repeat ROW 2 for pattern.

**VIDEO TUTORIAL:** 

https://youtu.be/yvB0Pcjtlu U